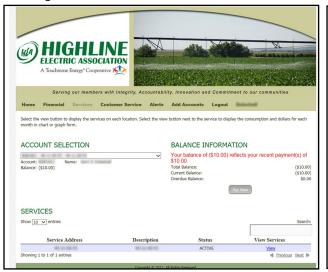

B:\Member Services\Bill Pay Directions

Step 1: Click the **Services** tab to view usage. Click on View under View Services for the account you would like to view the usage. After the next screen loads, click View again.

**Viewing Usage** 

Step 2: You can now view the usage for each month as well as cost and days in the billing cycle. Click Next to view previous entries. Click view graph to view your usage in graph form. If displaying as graph, click View grid.