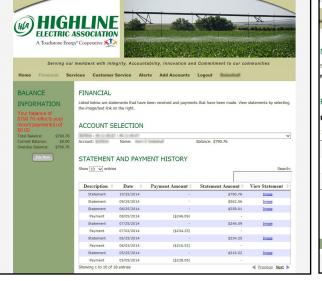

### Make a Payment

Step 1: View Your Balance: Under the **Financial** tab, view your payments, statements and account balance. Use the dropdown box under **Account Selection** to view different accounts. Make a payment by clicking **Pay Now** 

Step 2: Click the checkbox of each of the accounts you wish to make a payment on. To the right of each account, enter the amount you would like to pay. Click

and the second second

#### **Enter Payment Information**.

|       |            | s) you would like to make a |                     |                                    |                                |                 |                  |
|-------|------------|-----------------------------|---------------------|------------------------------------|--------------------------------|-----------------|------------------|
| Note: |            |                             |                     |                                    |                                |                 |                  |
|       | carge comm | nercial and Irrigation acc  | ounts are <u>ne</u> | <u>at</u> eligible for online paym | ents.                          |                 |                  |
|       |            |                             |                     |                                    |                                |                 |                  |
| PAY   | MENT       |                             |                     |                                    |                                |                 |                  |
| UTI   | LITY BI    | LLS & MISCELL               | ANEOUS              | PAYMENTS                           |                                |                 |                  |
| Pay   | Account    | Name/Description            | Due<br>Date         | Past Due<br>Balance                | Balance                        |                 | Amount to<br>Pay |
|       | ******     | 100000-000000               |                     | \$0.00                             |                                | \$0.00          | 1.00             |
|       | *****      | 10077 v80794                |                     | \$0.00                             |                                | \$0.00          | 0.00             |
|       |            |                             |                     | Το                                 | otal Utility Bills & Misc Payr | nents to<br>Pay | \$1.00           |
|       |            |                             |                     |                                    |                                | ,               |                  |
|       |            |                             |                     |                                    |                                |                 |                  |
|       |            |                             |                     |                                    | T-1-1                          |                 | D 64.00          |
|       |            |                             |                     |                                    |                                | Amount to       |                  |
|       |            |                             |                     |                                    |                                | Amount to       |                  |