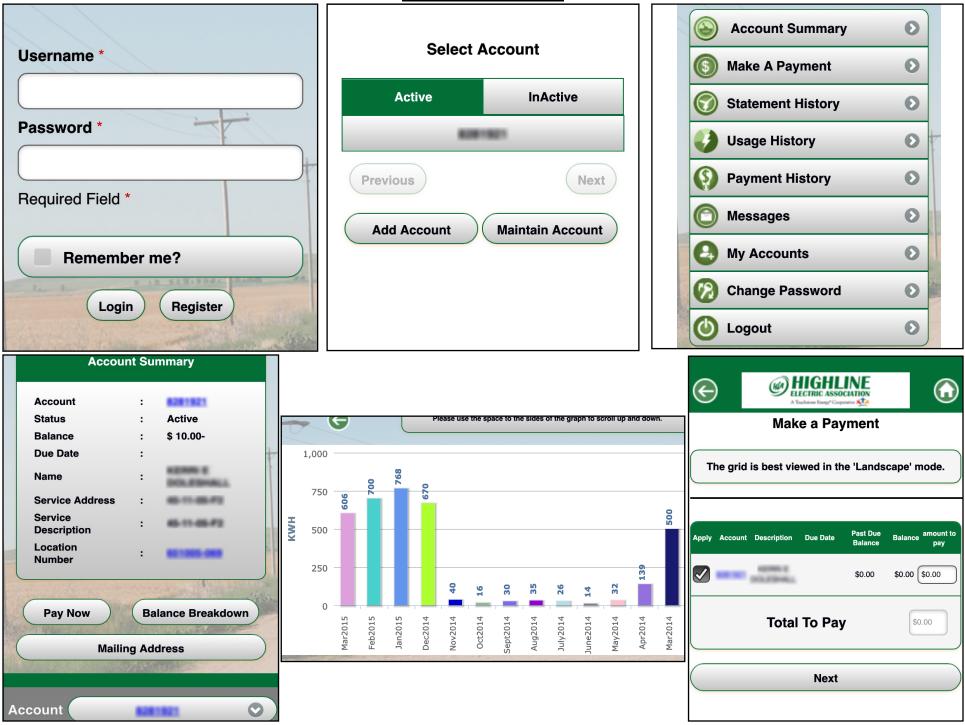

1-0-01/2017/11-07007)</li> </ul>                                                                                                                                     |
| Remove From List                      |                          |                                                                                                                                                                                  |
|                                       |                          |                                                                                                                                                                                  |

Add Alerts to your account under the Alert tab. Select the notifications you would like to receive, enter your

## iOS and Android App